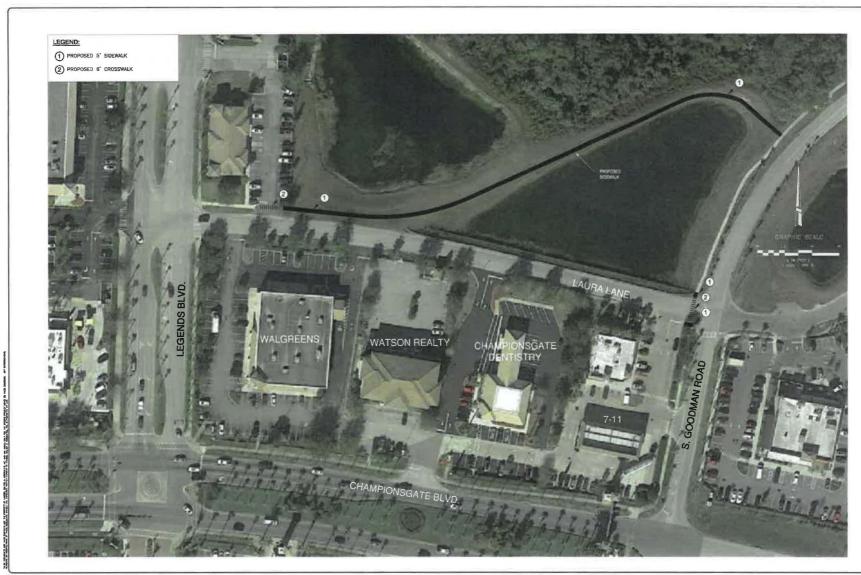

Mr. Reicher stated we recognize that people are walking back there and recognize that is not the safest condition, which is why we started on this exploration but I do think in building two, which is the current lots and realty building in the rear, I think there is going to be some significant challenges based on grade and based on utilities that are there to meet all the ADA codes and have that work. We are not going to allow for a sidewalk to be right up against the road; that is not ChampionsGate standard. It has happened only one time and it was behind the 7-11 in the 20-year history of the property and it is because they had to put a little retention pond to hold the first half-inch and it is the only sidewalk that is represented on Laura but it is not a safe condition to have sidewalks up on the road especially without lights and it is not our standard. We also thought about it with some alternatives potentially and one of them would be to create a pathway between the two ponds and we had it flagged today but there are ways you

can treat it and make it more of a journey opposed to utilitarian. I just finished a project in Winter Park and it is kind of a moon light walk which is kind of nice, it is the same type of thing, a cut through area that creates a little bit nicer environment for walking. I haven't gotten a chance to put the 24 hours clock up where we run video for an extended period of time on what is really happening but my understanding is this condition is largely brought on by the fountains and by Tuscana and by the people walking down Goodman and walking into our village not necessarily the Bella Trae and other guests that are walking down Legends. We are finding a lot more inbound traffic from those units because they need to walk down through there to get into the village. There is a third option, we could literally, if we are concerned about safety conditions there, we could put up signs that say, no pedestrian access, please use ChampionsGate Boulevard, if we found it to be too challenging financially to solve the problem. We were concerned about the safety and I don't know how effective that would be. I defer to Counsel; it is better than nothing maybe.

Mr. Vincutonis asked on the moonlight walk with a connection back to Legends to continue to stay on that north side of the road?

Mr. Montalvo stated you would have that connection to the sidewalk here.

Mr. Vincutonis stated then stay on this side rather than come down because we had talked about doing a mid-block crossing and it didn't seem to work.

Mr. Flint stated we are talking about a lot of money. Did you consider doing a boardwalk there?