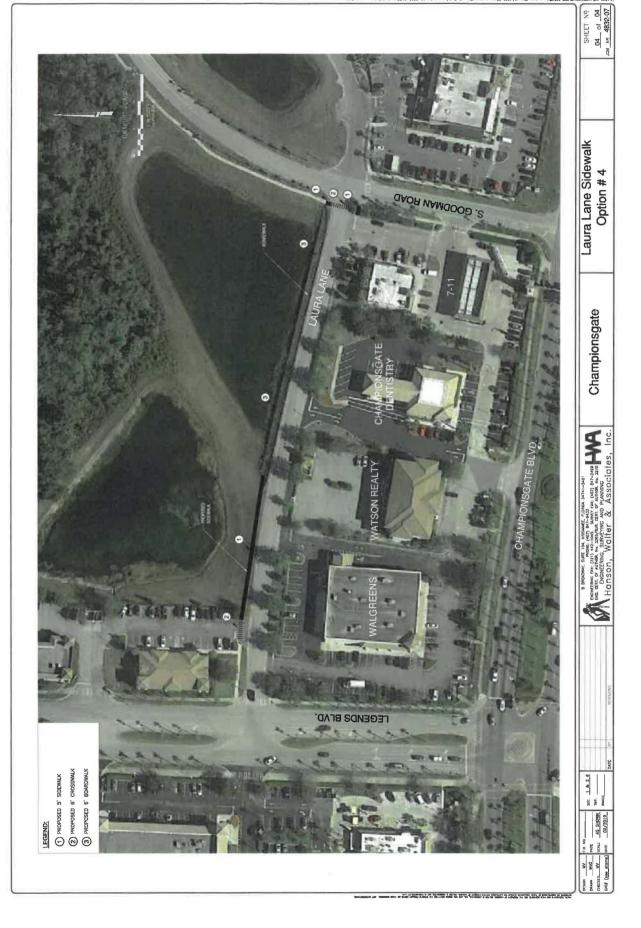

#### B. Engineer

Mr. Vincutonis stated the only ongoing issue is the sidewalk along Laura Lane. We put together a quick and dirty easement exhibit to show what kind of easement we will need along those properties. I emailed that to Yvonne after the last meeting because she was going to meet with some of the property owners.

Mr. Reicher stated we recognize that people are walking back there and recognize that is not the safest condition, which is why we started on this exploration but I do think in building two, which is the current lots and realty building in the rear, I think there is going to be some significant challenges based on grade and based on utilities that are there to meet all the ADA codes and have that work. We are not going to allow for a sidewalk to be right up against the road; that is not ChampionsGate standard. It has happened only one time and it was behind the 7-11 in the 20-year history of the property and it is because they had to put a little retention pond to hold the first half-inch and it is the only sidewalk that is represented on Laura but it is not a safe condition to have sidewalks up on the road especially without lights and it is not our standard. We also thought about it with some alternatives potentially and one of them would be to create a pathway between the two ponds and we had it flagged today but there are ways you

Mr. Montalvo asked how long would it take you to give us hard numbers for both options, taking into account the problems with the easements. I know you gave us a figure of \$103,000 but that was just raw construction.

Mr. Vincutonis stated that was basically running the sidewalk on the business side of Laura Lane up against the curb. Now if we are looking at putting in some sort of green buffer and pushing the sidewalk back, is there even enough room to do that?

Mr. Montalvo stated if we go by your original plan, you have an 18" strip between the curb and sidewalk.

Mr. Reicher stated the standard is more like 3-5 feet. I think it is a County standard.

Mr. Montalvo stated if you were to deviate for just that four to five feet into the other one, give us some options so we can look at them hard.