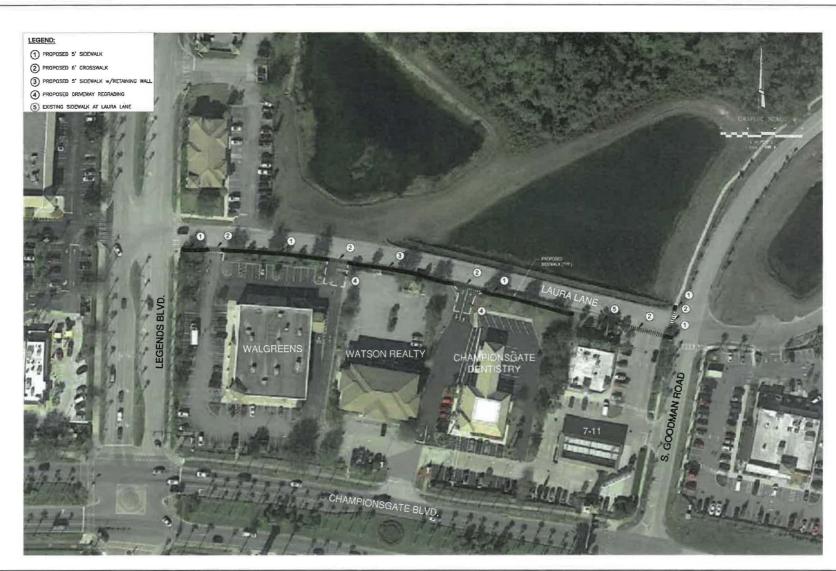

The fourth order of business is the consideration of proposals for sidewalk addition on Laura Lane. The estimates and sketch are enclosed for your review.

The fifth order of business is the consideration of Resolution 2019-07 approving the proposed Fiscal Year 2020 budget and setting a public hearing. Once approved the proposed budget will

#### B. Engineer

Mr. Vincutonis stated the only ongoing issue is the sidewalk along Laura Lane. We put together a quick and dirty easement exhibit to show what kind of easement we will need along those properties. I emailed that to Yvonne after the last meeting because she was going to meet with some of the property owners.

Mr. Vincutonis stated that was basically running the sidewalk on the business side of Laura Lane up against the curb. Now if we are looking at putting in some sort of green buffer and pushing the sidewalk back, is there even enough room to do that?

Mr. Montalvo stated if we go by your original plan, you have an 18" strip between the curb and sidewalk.

Mr. Reicher stated the standard is more like 3-5 feet. I think it is a County standard.

Mr. Montalvo stated if you were to deviate for just that four to five feet into the other one, give us some options so we can look at them hard.