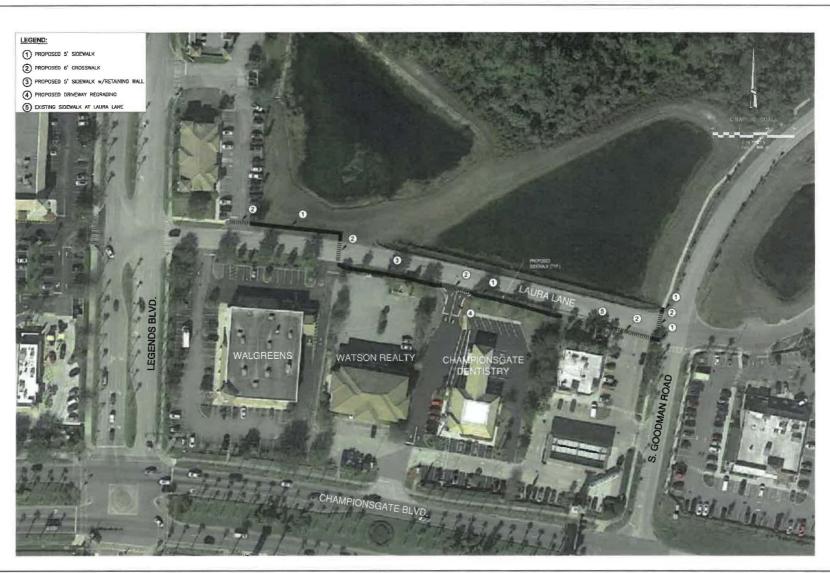

The fourth order of business is the consideration of proposals for sidewalk addition on Laura Lane. The estimates and sketch are enclosed for your review.

The fifth order of business is the consideration of Resolution 2019-07 approving the proposed Fiscal Year 2020 budget and setting a public hearing. Once approved the proposed budget will

#### B. Engineer

Mr. Vincutonis stated the only ongoing issue is the sidewalk along Laura Lane. We put together a quick and dirty easement exhibit to show what kind of easement we will need along those properties. I emailed that to Yvonne after the last meeting because she was going to meet with some of the property owners.

Mr. Vincutonis stated that was basically running the sidewalk on the business side of Laura Lane up against the curb. Now if we are looking at putting in some sort of green buffer and pushing the sidewalk back, is there even enough room to do that?

Mr. Montalvo stated if we go by your original plan, you have an 18" strip between the curb and sidewalk.

Mr. Reicher stated the standard is more like 3-5 feet. I think it is a County standard.

Mr. Montalvo stated if you were to deviate for just that four to five feet into the other one, give us some options so we can look at them hard.