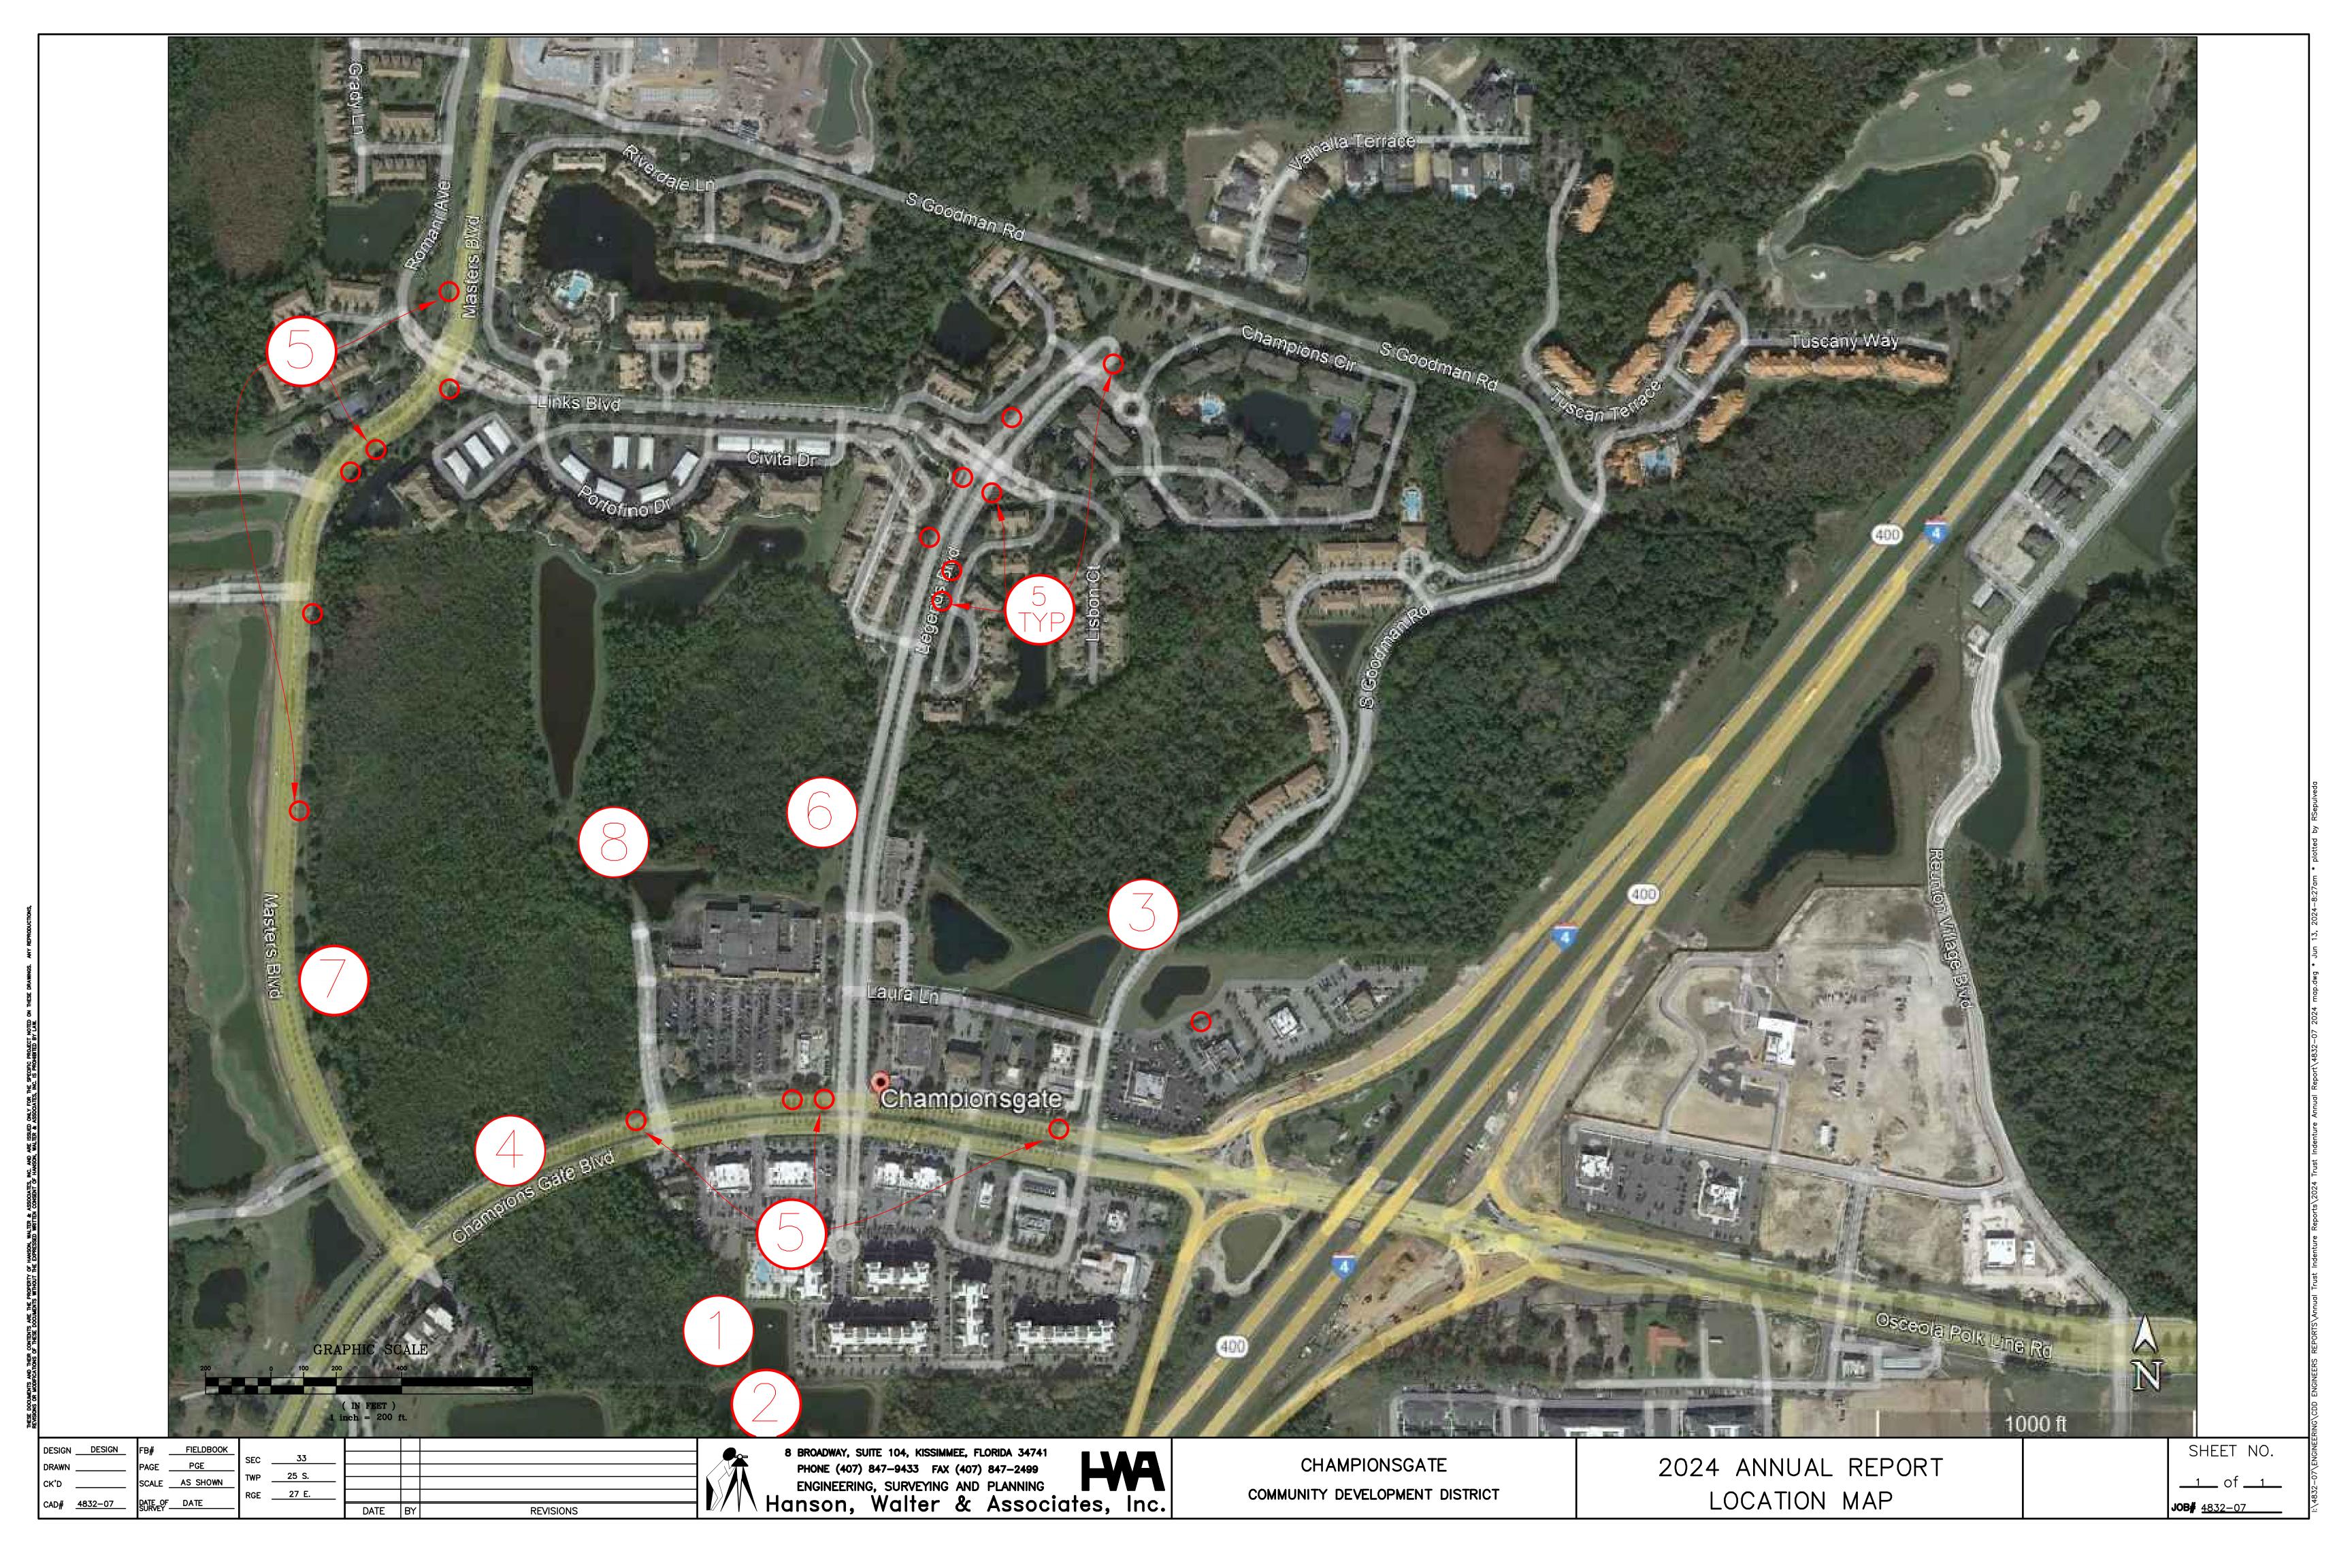

Re: Consulting Engineer's Report, Section 9.21 of the Master Trust Indenture

Champions Gate Community Development District

HWA #4832-07

Dear Mr. Showe:

Hanson, Walter & Associates, Inc., in accordance with Section 9.21 of the Master Trust Indenture, has completed our annual review of the portions of the project within the ChampionsGate Community Development District. We have performed an overall site inspection of District owned facilities and are relying on District sources we believe as credible and what has been represented to us is accurate to the best of our knowledge. We find these portions have been maintained in sufficiently good repair with the following exception(s), which are also indicated on the attached color aerial map exhibit;

- 1. The weir structure south of the apartments is starting to become overgrown with vegetation. The structure should be cleared for proper control of flow of stormwater to the pond. This effort should be completed by District Staff.
- 2. The soil in the bank at the mitered end section on the South slope has eroded away and the void should be filled with dirt and re-sodded. This effort should be completed by District Staff.
- 3. The sidewalk has visual cement markings of footprints and bike trails along S Goodman Rd. The sidewalk should be repaired. The estimated cost to repair the sidewalk is \$100.
- 4. The sidewalk along North side of Championsgate Blvd. has a large crack and should be repaired. The estimated cost for repair is \$300.
- 5. Numerous Sidewalk cracks and or Joints have more than the ADA allowable elevation change. Please see attached map for locations. The estimated cost for repairs is \$2,000.
- 6. The Outfall Structure on Legends needs to be cleared of vegetation and trash. This effort should be completed by District Staff.
- 7. The Wier and Skimmer along the Wetland on the East side of Masters Blvd. (South end) needs to be cleared of overgrown vegetation. This effort should be completed by District Staff.
- 8. The grate atop the control structure on the West side of the shopping center is starting to fill with debris. The control structure grate should be cleaned out for proper drainage. This effort should be completed by District Staff.